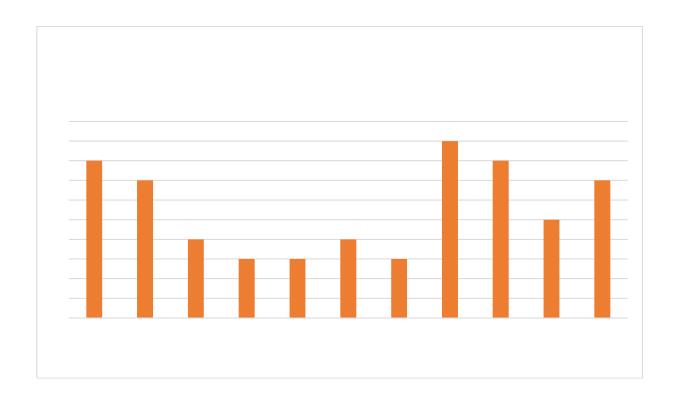

and Guidance CPD Pre Questionnaire**





- 5. Do you hold any current qualifications in providing careers advice and guidance
  - o Yes
  - o No

- 12. How would you rate the effectiveness of the career advice and guidance that you provide in your current role (1 . 10) \*
  - 0 Not effective at all to 10 Extremely Effective
- 13. Who can/would you refer apprentices to within the college to gain further careers advice and guidance? \*
  - o Send me an email receipt of my responses

### **Staff Careers Advice and Guidance CPD Post Questionnaire**

\*Required

- 1. Full name\*
- 2. Apprenticeship area\*
- 3. Job Title\*
- 4. Following the careers connect training rate your confidence in providing impartial and up-to-

# Staff Careers Advice and Guidance CPD Pre Questionnaire Results











# APPRENTICESHIP WORKFORCE DEVELOPMENT IS DELIVERED BY: