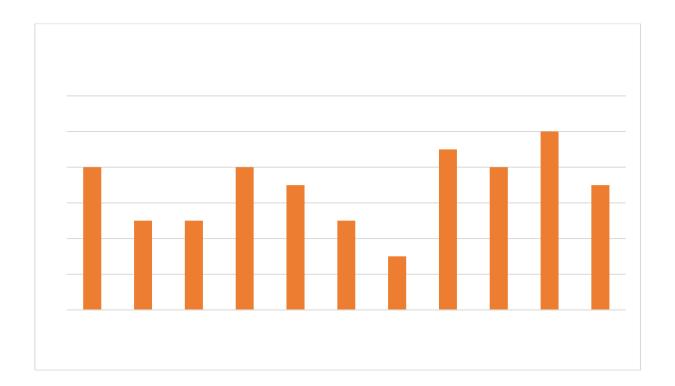

ce and Guidance CPD Pre Questionnaire**





- 5. Do you hold any current qualifications in providing careers advice and guidance
  - o Yes
  - o No

- 12. How would you rate the effectiveness of the career advice and guidance that you provide in your current role (1 . 10) \*
  - 0 Not effective at all to 10 Extremely Effective
- 13. Who can/would you refer apprentices to within the college to gain further careers advice and guidance? \*
  - o Send me an email receipt of my responses

### **Staff Careers Advice and Guidance CPD Post Questionnaire**

\*Required

- 1. Full name\*
- 2. Apprenticeship area\*
- 3. Job Title\*
- 4. Following the careers connect training rate your confidence in providing impartial and up-to-

# Staff Careers Advice and Guidance CPD Pre Questionnaire Results











# APPRENTICESHIP WORKFORCE DEVELOPMENT IS DELIVERED BY: